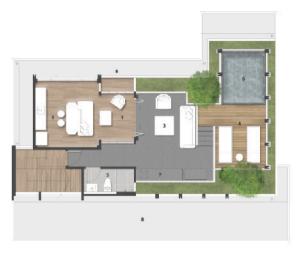

#### 3<sup>rd</sup> FLOOR PLAN

#### LEGEND 1. SKY PAVILION 2. PANTRY 3. ROOF TOP PATIO 4. SKY SUNBATHING DECK 5. JACUZZI 6. STORAGE ROOM 7. BBQ AREA 8. ROOF SLAB

This villa is thoughtfully designed for an optimal use of space, offering a double-volume living room and up to 2 master bedrooms, each with a private bathtub discreetly located at the rear of the villa for ensuring your privacy.