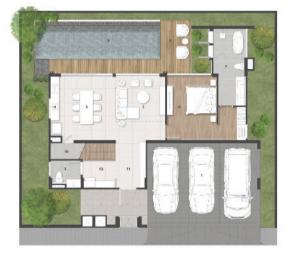

#### GROUND FLOOR PLAN

#### LEGEND 1. GARAGE 2. LIVING AREA 3. DINING AREA 4. KITCHEN 5. POWDER ROOM 6. MASTER BEDROOM 7. MASTER BEDROOM 8. POOL TERRACE 9. SWIMMING POOL 10. STORAGE 11. FOYER 12. LAUINDRY

| LEGEND             |
|--------------------|
| 1. BEDROOM 2       |
| 2. BATHROOM 2      |
| 3. PRIVATE BALCONY |
| 4. BEDROOM 3       |
| 5. BATHROOM 2      |
| 6. BEDROOM 4       |
| 7. BATHROOM 4      |
| 8. BALCONY         |
| 9. DOUBLE VOLUME   |
| 10. CORRIDOR       |