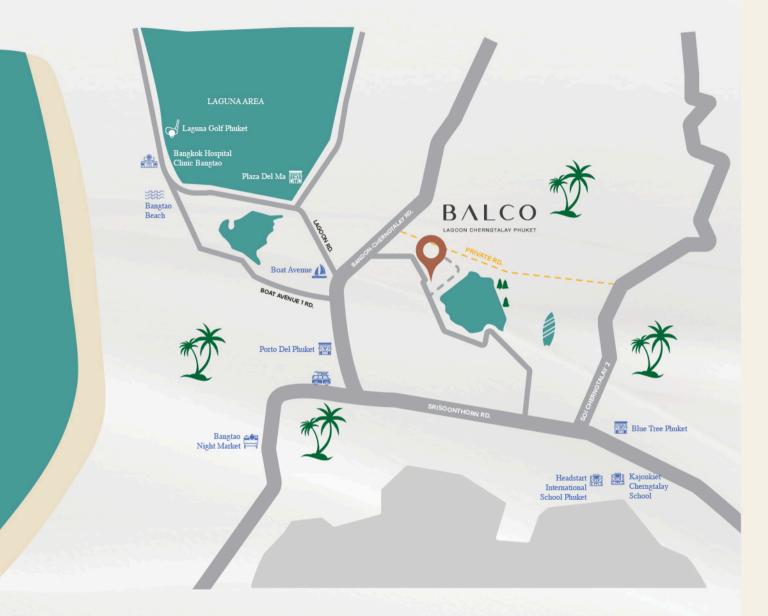

#### **SHOPPING**

| 250 m.  | to Boat Avenue     |
|---------|--------------------|
| 650 m.  | to Porto de Phuket |
| 750 m.  | to Plaza Del Ma    |
| 1.1 km. | to Boat Galleria   |
| 2.2 km. | to Bangtao Beach   |

### **BEACH CLUB**

| 2.8 km. | to Maya Beach Club Phuket |
|---------|---------------------------|
| 3.5 km. | to Catch Beach Club       |
| 3.5 km. | to Tichuca Phuket         |
| 4.8 km. | to Carpe Diem Beach Club  |

### ΛΟΤΙΛΙΤΥ

2.5

3.4

4.9

6.3

| km. | to Bangtao Beach   |  |
|-----|--------------------|--|
| km. | to Porto de Phuket |  |
| km. | to Plaza Del Ma    |  |
| km. | to Laem Son        |  |
|     | (Pineapple Beach)  |  |

### HOSPITAL / EDUCATION

| 2.0 km. | to Bangkok Hospital Clinic Bangtao |
|---------|------------------------------------|
| 2.2 km. | to Headstart International School  |
|         | (Cherngtalay Campus)               |
| 2.3 km. | to Kajonkiet Cherngtalay School    |