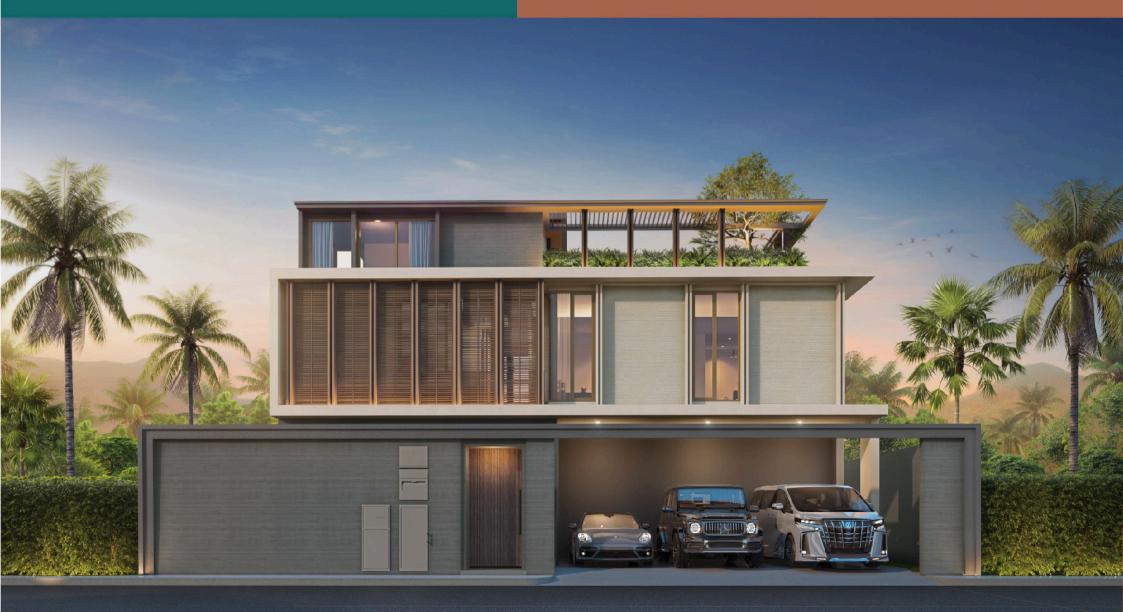

# THE EMPIRE

Useable Area : 400 Sq.m. Land Area : 66.6 - 112.9 Sq.wa.

4 BEDROOMS3 PARKINGS

- 5 BATHROOMSROOFTOP JACUZZI
- 1 POWDER ROOMS
- SWIMMING POOL 2.3x9.6 m.

#### LEGEND 1. SKY PAVILION 2. PANTRY 3. ROOF TOP PATIO 4. SKY SUNBATHING DECK 5. JACUZZI 6. STORAGE ROOM 7. BBQ AREA 8. ROOF SLAB

This villa is thoughtfully designed for an optimal use of space, offering a double-volume living room and up to 2 master bedrooms, each with a private bathtub discreetly located at the rear of the villa for ensuring your privacy.