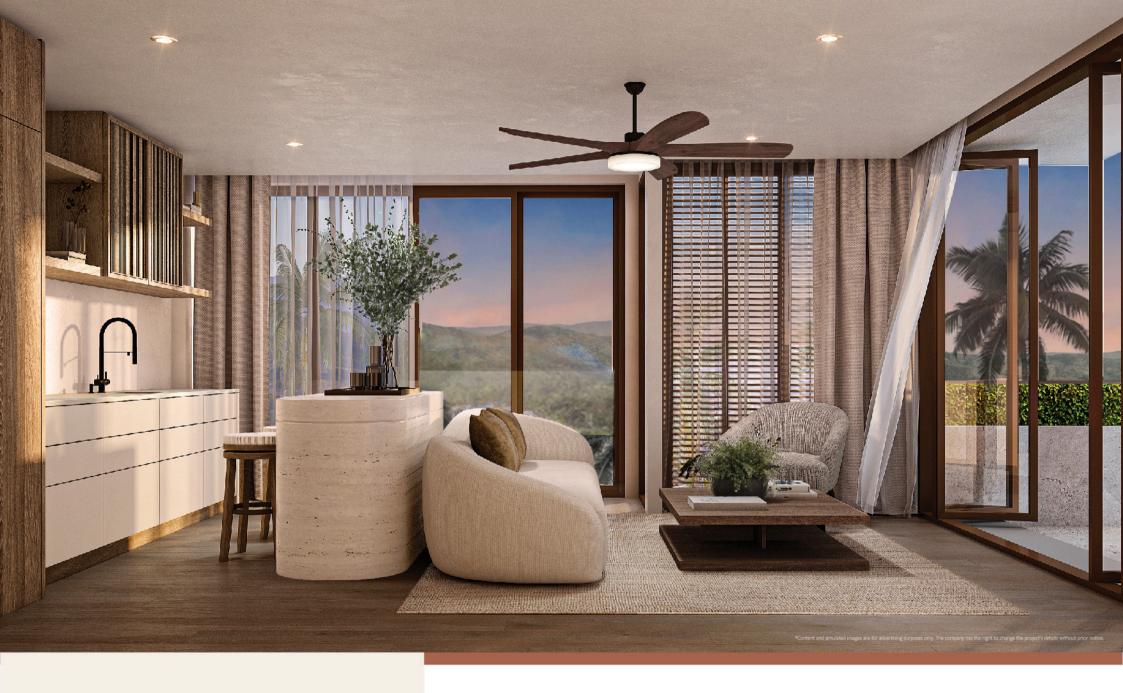

#### LEGEND 1. SKY PAVILION 2. PANTRY 3. ROOF TOP PATIO 4. SKY SUNBATHING DECK 5. JACUZZI 6. STORAGE ROOM 7. BBQ AREA 8. ROOF SLAB

This villa is thoughtfully designed for an optimal use of space, offering a double-volume living room and up to 2 master bedrooms, each with a private bathtub discreetly located at the rear of the villa for ensuring your privacy.