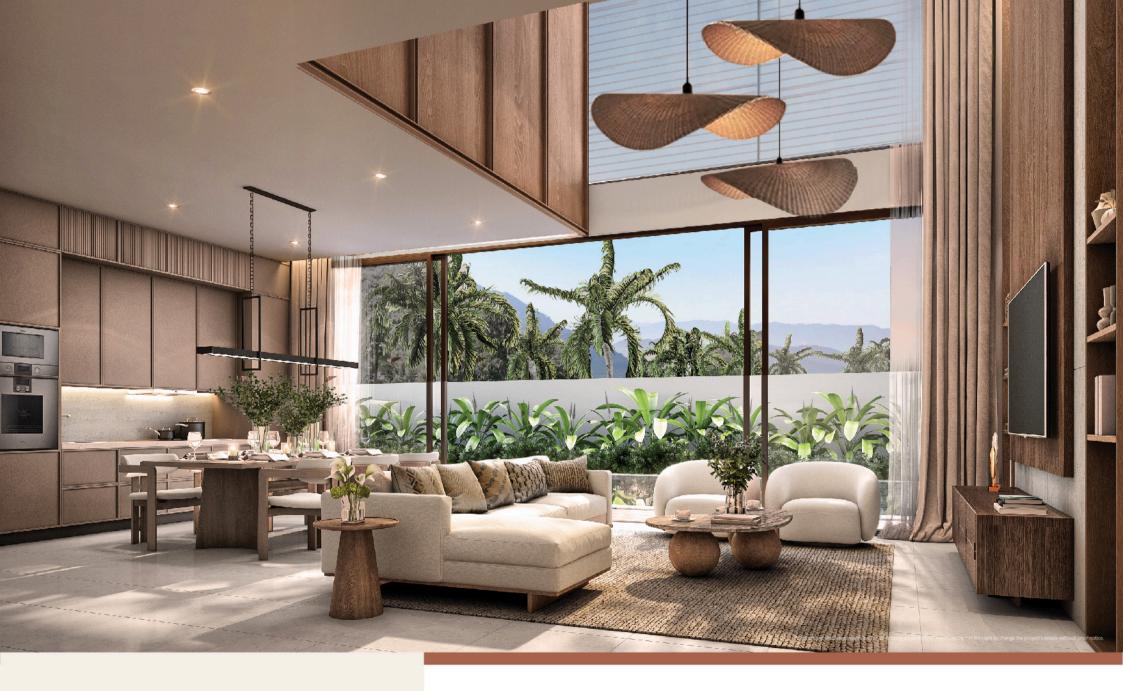

# WELL LIVING WITH SENSE OF BALCO

Every corner is thoughtfully crafted to enhance your connectionbetween privacy and community, creating the perfect escape for relaxation with nature and togetherness.

The living room connected to the main pool, inviting tranquility into every moment. Step to the rooftop pavilion, where a serene gathering space awaits, offering uninterrupted views of the stunning lagoon vistas.

### LIVING ROOM

Enjoy the romantic view of the pool and make use of the rooftop pavilion and the sky Jacuzzi. This space is perfect for a variety of lifestyle activities.