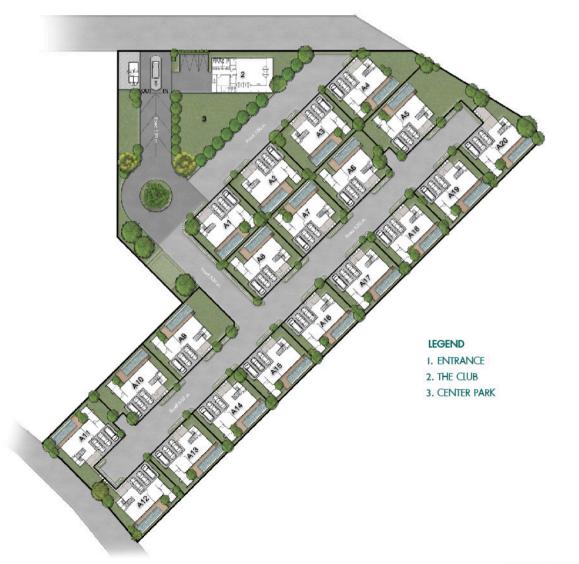

# PROJECT INFORMATION

Exclusive Luxury Villas nestled in the vibrant heart of Bangtao.

Project Name Location Land Area Project Type Total Villas Product Type : BALCO LAGOON CHERNGTALAY PHUKET

- : Cherngtalay, Phuket
- : Approx. 6 Rais
- : Luxury Pool Villa
- : 20 Villas
- : THE EMPIRE | SINGLE HOUSE 4 BedRooms 5 Bathrooms Land Area start : 66.75 Sq.wa. Useable Area : 400 sq.m

### MASTER PLAN TYPE A : THE EMPIRE