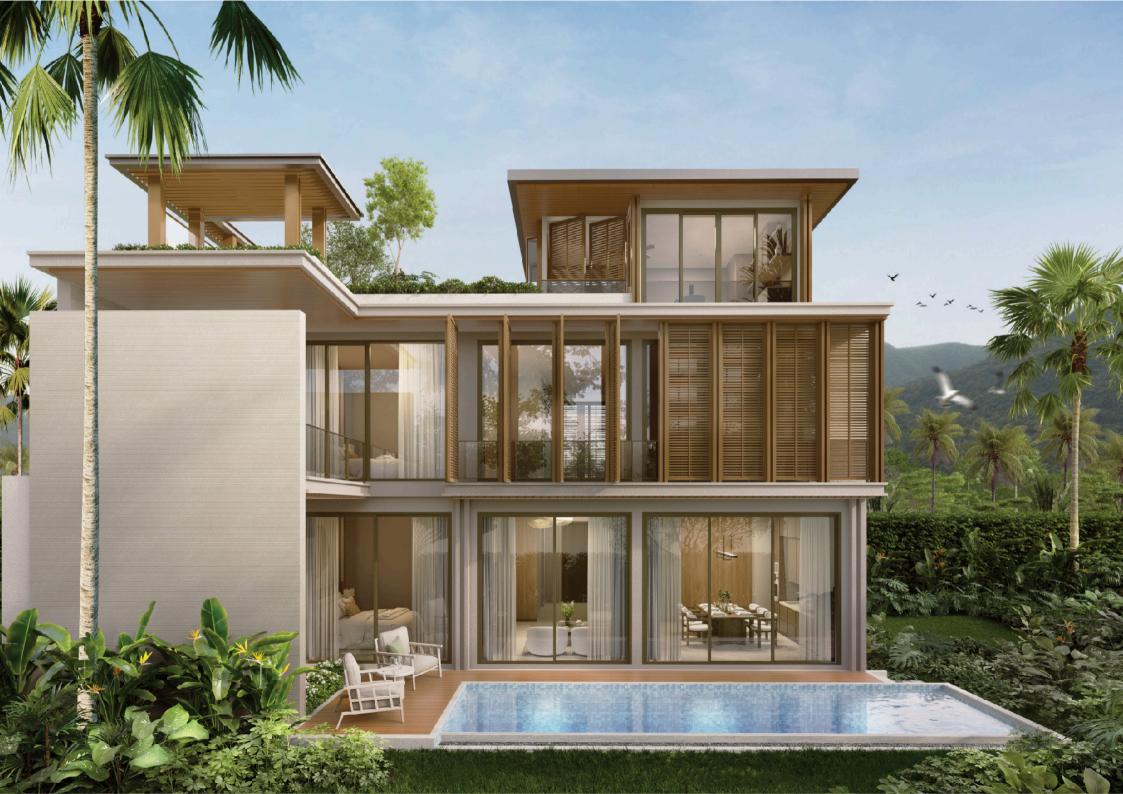

# THE EMPIRE

Useable Area : 400 Sq.m. Land Area : 66.6 - 112.9 Sq.wa.

4 BEDROOMS3 PARKINGS

- 5 BATHROOMSROOFTOP JACUZZI
- 1 POWDER ROOMS
- SWIMMING POOL 2.3x9.6 m.