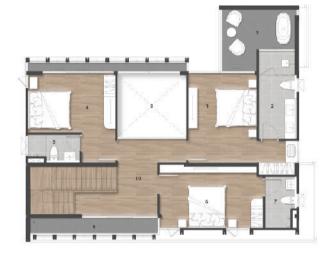

#### 2<sup>nd</sup> FLOOR PLAN

#### LEGEND 1. GARAGE 2. LIVING AREA 3. DINING AREA 4. KITCHEN 5. POWDER ROOM 6. MASTER BEDROOM 7. MASTER BEDROOM 8. POOL TERRACE 9. SWIMMING POOL 10. STORAGE 11. FOYER 12. LAUINDRY

| LEGEND             |
|--------------------|
| 1. BEDROOM 2       |
| 2. BATHROOM 2      |
| 3. PRIVATE BALCONY |
| 4. BEDROOM 3       |
| 5. BATHROOM 2      |
| 6. BEDROOM 4       |
| 7. BATHROOM 4      |
| 8. BALCONY         |
| 9. DOUBLE VOLUME   |
| 10. CORRIDOR       |