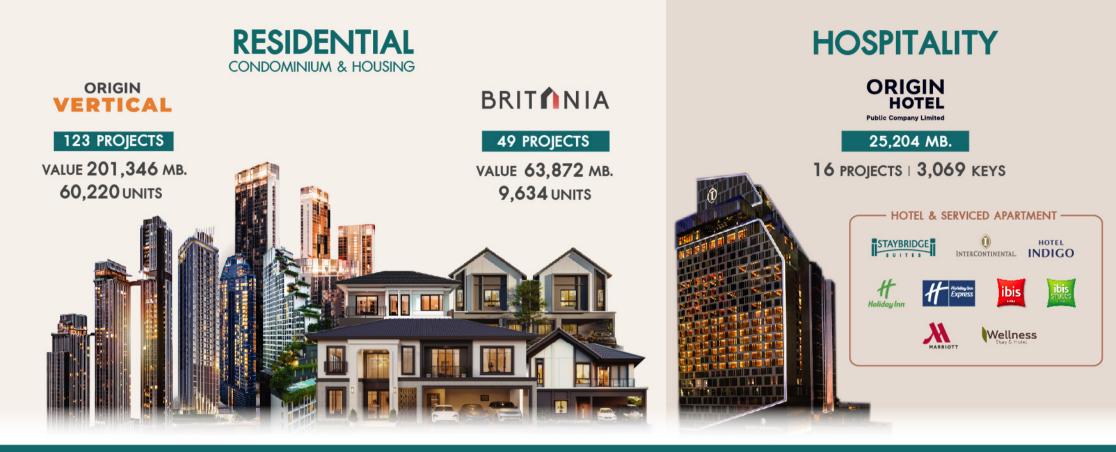

# BALCO

LAGOON CHERNGTALAY PHUKET

# RIGIN 15 YEARS SUCCESS STORY



#### CONTINUOUS ACHIEVED TARGET OVER YEAR



## ELEVATED WELL LIVING TO CELEBRATE THE PERFECT LIFE

Through the timeless design, "Balco Lagoon Cherngtalay Phuket" is a place that you can find "new uplifting life" with Regenerative Living Spaces.





### "THE COMPREHENSIVE WELLNESS MIXED-USE OASIS."

Where Luxury Perfectly Meets Lifestyle and well- being in the heart of Bangtao

Stand out as an international hub, positioned amidst the vibrant of Boat Avenue and the tranquil retreats of Bangtao Beach, surrounded by leisure and social attractions that epitomize a serene yet luxurious lifestyle

### WELLNESS COMPLEX



THE

### LIFESTYLE HOTEL

**BALCONE** from Italy captures the image of Venice, where every house has balconies that extend outward like bridges, connecting privacy and commun